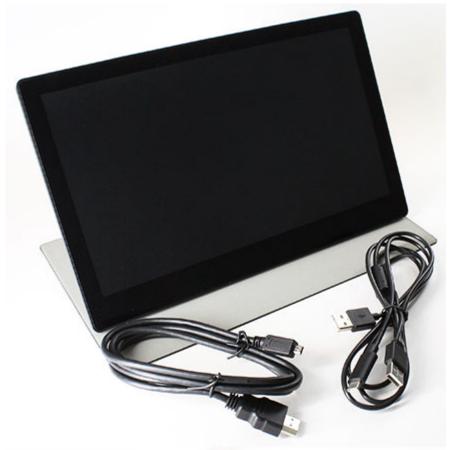

279.00 EUR

incl. 19% VAT, plus shipping

- 1920x1080!
- Mini-HDMI!
- Capacitive Touchscreen!
- VESA-75!

Support: Specifications | Animation

This TFT monitor is connected to a Windows PC HDMI connector.

In addition, the EH1080C model comes with capacitive multi touchscreen.

The EH1080C comes with integrated mounting and protection! Simply turn over the rear side of the display to get a stand.

The display also is available as an USB-variant (EX768C).

## Specifications:

| Model             | EH1080C (11.6")                           |
|-------------------|-------------------------------------------|
| Display Size      | 256mm (H) x 144mm (V)                     |
| Response time     | 25ms                                      |
| Number of Colors  | 16.7M                                     |
| Contrast          | 1000:1                                    |
| Brightness        | 200 cd/m <sup>2</sup>                     |
| Signal input      | Mini-HDMI                                 |
| Input Power       | USB (DC 5V)                               |
| Screen resolution | 1920x1080                                 |
| Power consumption | 3.3W~4.9W                                 |
| Dimensions        | 286x181.5x17 (WxHxD)mm (Monitor only)     |
|                   | 286x187x26.5 (WxHxD)mm (with folio stand) |
| Weight            | 930g (Monitor 655g, Folio stand 275g)     |